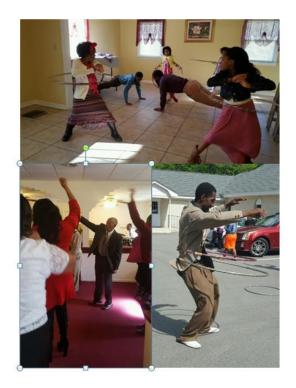

Hula hoops, jump ropes, and 2 lb weights were purchased and available for all to use! Every 4<sup>th</sup> Sabbath members walk together at their own pace around the church. The Gospel Lift Off music plays in the church annex for another physical activity option! At each service, stretch breaks are

incorporated and members move to songs by the youth and adult choirs. Members can opt to use a walking log to keep track of their physical activity and have found that sharing progress during fellowship times provides encouragement and motivation for other members to stay active. A scale was placed at the church to support members who have weight loss as one of their health goals.